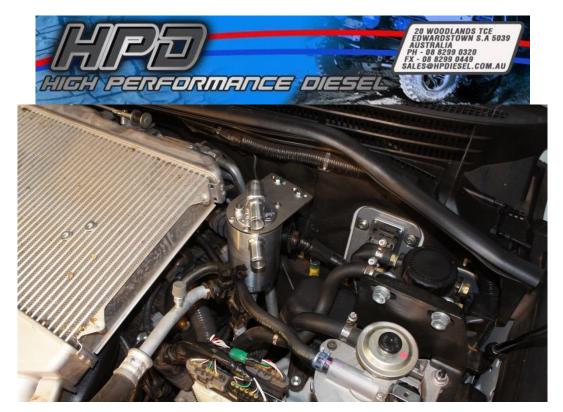

## OCC-B-200VD OIL CATCH CAN KIT

- Remove the standard rubber breather hose from rocker cover to air intake pipe.
- Bolt new catch can mounting bracket to vehicle as per picture.
- Screw 2 x fittings into catch can, the fitting in side is the inlet and top fitting is the outlet.
- Bolt catch can to mounting bracket using 4x m6 button head screws
- Connect hoses to rocker cover and air intake pipe using hose supplied and spring clamps.