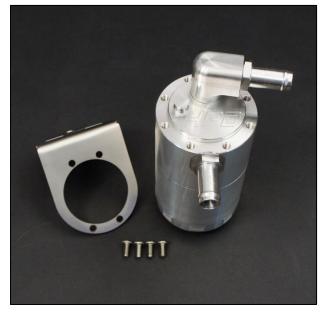

#### The HPD oil air separator has some unique features here are some of them.

- Internal stainless mesh filters that can be removed for cleaning.
- Dip stick to check oil level.
- Stainless steel mounting bracket and 4 bolts with 5 positions available.
- Simply unscrew base to empty oil.
- Screw in hose fittings are available in a variety of sizes 10, 12,16,19,25.
- 360 swivel top outlet which allows hose to rotate to any position connects to inlet pipe
- Side inlet port connects to rocker cover.
- Vehicle specific kits including hoses clamps and mounting brackets.

### OCC-B-200VD

| QUANTITY | PART         | <u>DESCRIPTION</u>             | PACKED |
|----------|--------------|--------------------------------|--------|
| 1        | ОСС-В        | BILLET CATCH CAN               |        |
| 1        | OCC-MB-200-A | 200 SERIES MOUNTING BRACKET    |        |
| 1        | OCC-MB-200-B | 200 SERIES SPACER PLATE        |        |
| 1        | OCC-MB-TH1KZ | HILUX 1KZ BRACKET (NOT FOLDED) |        |
| 4        | 6X12MG304BSS | M6X12 BUTTON HEAD SCREWS       |        |
| 2        | 6X16M88ZPB   | M6X20 BOLT                     |        |
| 6        | 6MZPW        | M6 FLAT WASHER                 |        |
| 4        | 6X2.5X2MSW   | M6 SPRING WASHER               |        |
| 4        | 6M8ZPN       | M6 ZINC PLATED NUT             |        |
| 2        | HTT-8J19     | Ø19 HOSE TAIL #8 ORING         |        |
| 1        | HTJ-19       | Ø19 HOSE JOINER                |        |
| 4        | FBS-27/12    | SPRING CLAMP TO SUIT Ø19 HOSE  |        |
| 0.58M    | RH-19        | Ø19 RUBBER HOSE                |        |
| 0.53M    | RH-19        | Ø19 RUBBER HOSE                |        |