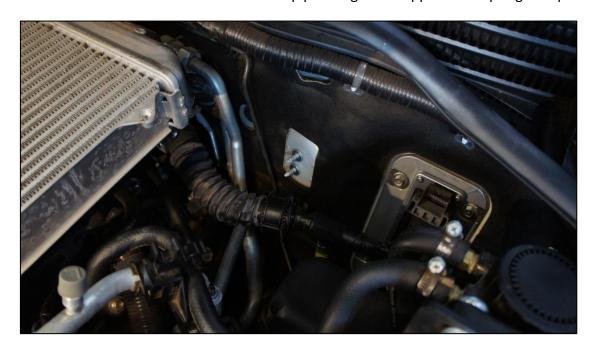

## OCC-B-200VD OIL CATCH CAN KIT

- Remove the standard rubber breather hose from rocker cover to air intake pipe.
- Bolt new catch can mounting bracket to vehicle as per picture.
- Screw 2 x fittings into catch can, the fitting in side is the inlet and top fitting is the outlet.
- Bolt catch can to mounting bracket using 4x m6 button head screws
- Connect hoses to rocker cover and air intake pipe using hose supplied and spring clamps.