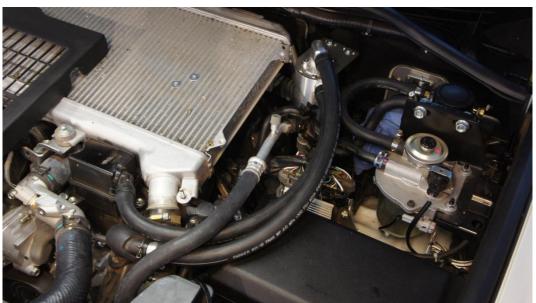

## OCC-B-200VD OIL CATCH CAN KIT

- Remove the standard rubber breather hose from rocker cover to air intake pipe.
- Bolt new catch can mounting bracket to vehicle as per picture.
- Screw 2 x fittings into catch can, the fitting in side is the inlet and top fitting is the outlet.
- Bolt catch can to mounting bracket using 4x m6 button head screws
- Connect hoses to rocker cover and air intake pipe using hose supplied and spring clamps.