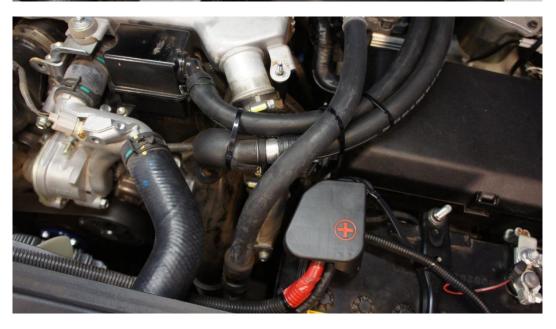

## OCC-B-200VD OIL CATCH CAN KIT

- Remove the standard rubber breather hose from rocker cover to air intake pipe.
- Bolt new catch can mounting bracket to vehicle as per picture.
- Screw 2 x fittings into catch can, the fitting in side is the inlet and top fitting is the outlet.
- Bolt catch can to mounting bracket using 4x m6 button head screws
- Connect hoses to rocker cover and air intake pipe using hose supplied and spring clamps.

## TOYOTA LANDCRUISER 200 SERIES 1VD OIL CATCH CAN