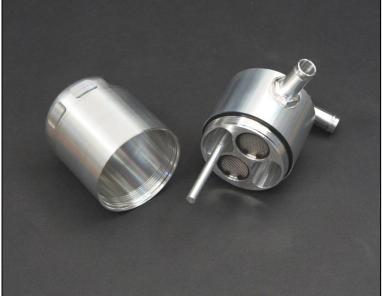

#### The HPD oil air separator has some unique features here are some of them.

- Internal stainless mesh filters that can be removed for cleaning.
- Dip stick to check oil level.
- Stainless steel mounting bracket and 4 bolts with 5 positions available.
- Simply unscrew base to empty oil.
- Screw in hose fittings are available in a variety of sizes 10, 12,16,19,25.
- 360 swivel top outlet which allows hose to rotate to any position connects to inlet pipe
- Side inlet port connects to rocker cover.
- Vehicle specific kits including hoses clamps and mounting brackets.