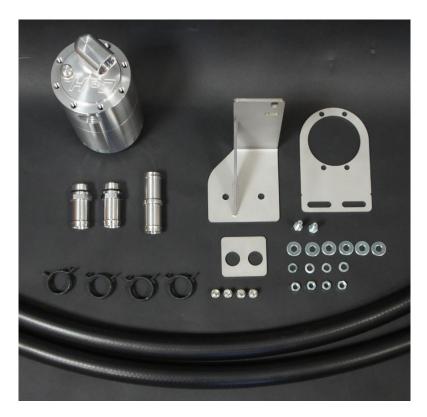

### OCC-B-200VD

| QUANTITY | PART         | <u>DESCRIPTION</u>             | PACKED |
|----------|--------------|--------------------------------|--------|
| 1        | ОСС-В        | BILLET CATCH CAN               |        |
| 1        | OCC-MB-200-A | 200 SERIES MOUNTING BRACKET    |        |
| 1        | OCC-MB-200-B | 200 SERIES SPACER PLATE        |        |
| 1        | OCC-MB-TH1KZ | HILUX 1KZ BRACKET (NOT FOLDED) |        |
| 4        | 6X12MG304BSS | M6X12 BUTTON HEAD SCREWS       |        |
| 2        | 6X16M88ZPB   | M6X20 BOLT                     |        |
| 6        | 6MZPW        | M6 FLAT WASHER                 |        |
| 4        | 6X2.5X2MSW   | M6 SPRING WASHER               |        |
| 4        | 6M8ZPN       | M6 ZINC PLATED NUT             |        |
| 2        | HTT-8J19     | Ø19 HOSE TAIL #8 ORING         |        |
| 1        | HTJ-19       | Ø19 HOSE JOINER                |        |
| 4        | FBS-27/12    | SPRING CLAMP TO SUIT Ø19 HOSE  |        |
| 0.58M    | RH-19        | Ø19 RUBBER HOSE                |        |
| 0.53M    | RH-19        | Ø19 RUBBER HOSE                |        |