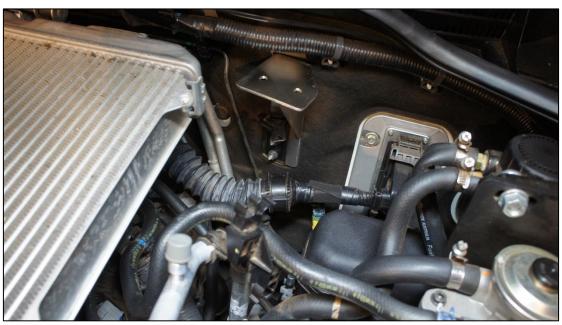

## OCC-B-200VD OIL CATCH CAN KIT

- Remove the standard rubber breather hose from rocker cover to air intake pipe.
- Bolt new catch can mounting bracket to vehicle as per picture.
- Screw 2 x fittings into catch can, the fitting in side is the inlet and top fitting is the outlet.
- Bolt catch can to mounting bracket using 4x m6 button head screws
- Connect hoses to rocker cover and air intake pipe using hose supplied and spring clamps.